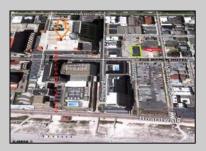

## **COMMENTS**

This exceptional commercial building, formerly a hotel with 48 rooms, offers immense potential for redevelopment. Building plans have already been approved for an additional 4th floor, which will house 32 apartments and a luxurious penthouse, making this an ideal opportunity for investors. The property has been completely gutted, providing a blank canvas for future development. Located in the heart of Atlantic City, just next to the Tropicana Casino and across the street from the beach, this prime location is further enhanced by its proximity to AC\'s first authentic Biergarten. With an income potential of over \$500,000 per year, this is a rare chance to capitalize on a strategic location in one of the city\'s most vibrant areas.