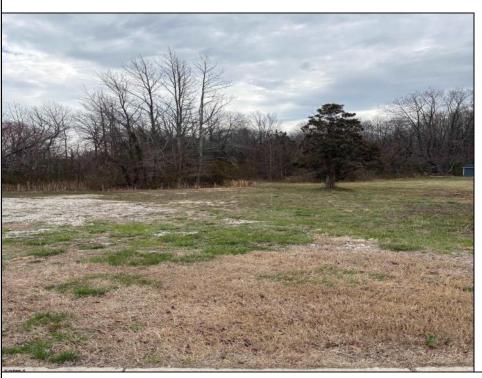

## **COMMENTS**

THIS VACANT LOT IS ZONED TUCKAHOE VILLAGE WHICH IS A COMMERCIAL AND MIXED USE DISTRICT. THE PRINCIPAL PERMITTED USES IN THIS ZONE INCLUDE A SINGLE FAMILY DETACHED DWELLING, BED AND BREAKFAST FACILITIES, MIXED USE BUILDING, RETAIL SALES OF GOODS AND SERVICES, RESTAURANTS, BARS AND TAVERNS, OFFICES, BANKS, MARINAS, DAYCARE CENTERS, RETAIL GARDEN CENTER, RECREATION, EXERCISE AND HEALTH CLUBS, HOUSES OF WORSHIP, MUSEUMS, ART GALLERIES, PUBLIC BUILDINGS, HOTELS AND MOTELS. THIS LOT IS LOCATED JUST A FEW STEPS FROM THE BANKS OF THE WILD AND SCENIC TUCKAHOE RIVER, UPPER TOWNSHIP PUBLIC BOAT RAMP AND 14,600 ACRES OF SALT MARSH, FRESH WATER RIVERS, MARSHES, IMPOUNDMENTS AND PINE BARRENS WOODLANDS THAT THE TUCKAHOE WILDLIFE MANAGEMENT AREA OFFERS. THIS WILDLIFE AREA CAN BE ACCESSED BY FOOT, AUTO AND BICYCLE FOR HIKING, BOATING, BIRDING, FISHING, CRABBING, HUNTING AND MORE.