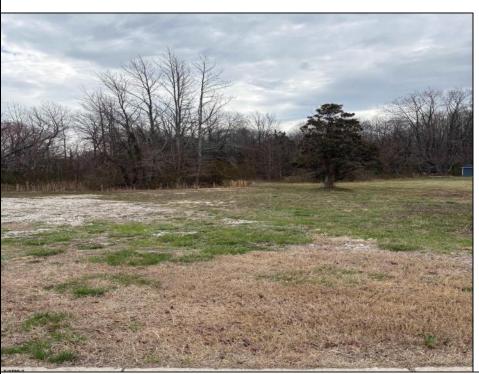

## **COMMENTS**

THIS VACANT LOT IS ZONED TUCKAHOE VILLAGE WHICH IS A COMMERCIAL AND MIXED USE DISTRICT. THE PRINCIPAL PERMITTED USES IN THIS ZONE INCLUDE A SINGLE FAMILY DETACHED DWELLING, BED AND BREAKFAST FACILITIES, MIXED USE BUILDING, RETAIL SALES OF GOODS AND SERVICES, RESTAURANTS, BARS AND TAVERNS, OFFICES, BANKS, MARINAS, DAYCARE CENTERS, RETAIL GARDEN CENTER, RECREATION, EXERCISE AND HEALTH CLUBS, HOUSES OF WORSHIP, MUSEUMS, ART GALLERIES, PUBLIC BUILDINGS, HOTELS AND MOTELS. THIS LOT IS LOCATED JUST A FEW STEPS FROM THE BANKS OF THE WILD AND SCENIC TUCKAHOE RIVER, UPPER TOWNSHIP PUBLIC BOAT RAMP AND 14,600 ACRES OF SALT MARSH, FRESH WATER RIVERS, MARSHES, IMPOUNDMENTS AND PINE BARRENS WOODLANDS THAT THE TUCKAHOE WILDLIFE MANAGEMENT AREA OFFERS. THIS WILDLIFE AREA CAN BE ACCESSED BY FOOT, AUTO AND BICYCLE FOR HIKING, BOATING, BIRDING, FISHING, CRABBING, HUNTING AND MORE.