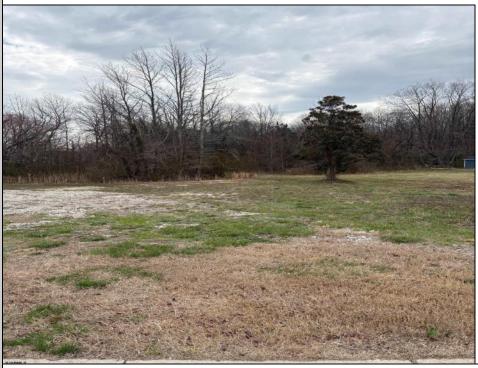

## COMMENTS

THIS VACANT LOT IS ZONED TUCKAHOE VILLAGE WHICH IS A COMMERCIAL AND MIXED USE DISTRICT. THE PRINCIPAL PERMITTED USES IN THIS ZONE INCLUDE A SINGLE FAMILY DETACHED DWELLING, BED AND BREAKFAST FACILITIES, MIXED USE BUILDING, RETAIL SALES OF GOODS AND SERVICES, RESTAURANTS, BARS AND TAVERNS, OFFICES, BANKS, MARINAS, DAYCARE CENTERS, RETAIL GARDEN CENTER, RECREATION, EXERCISE AND HEALTH CLUBS, HOUSES OF WORSHIP, MUSEUMS, ART GALLERIES, PUBLIC BUILDINGS, HOTELS AND MOTELS. THIS LOT IS LOCATED JUST A FEW STEPS FROM THE BANKS OF THE WILD AND SCENIC TUCKAHOE RIVER, UPPER TOWNSHIP PUBLIC BOAT RAMP AND 14,600 ACRES OF SALT MARSH, FRESH WATER RIVERS, MARSHES, IMPOUNDMENTS AND PINE BARRENS WOODLANDS THAT THE TUCKAHOE WILDLIFE MANAGEMENT AREA OFFERS. THIS WILDLIFE AREA CAN BE ACCESSED BY FOOT, AUTO AND BICYCLE FOR HIKING, BOATING, BIRDING, FISHING, CRABBING, HUNTING AND MORE.