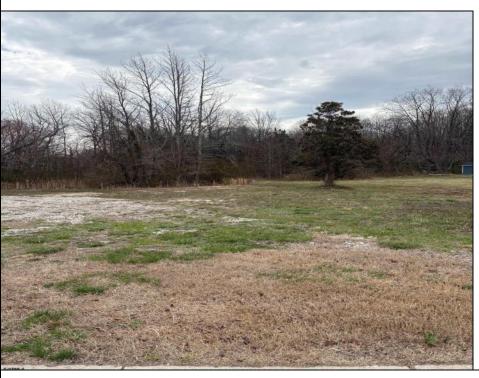

## **COMMENTS**

THIS VACANT LOT IS ZONED TUCKAHOE VILLAGE WHICH IS A COMMERCIAL AND MIXED USE DISTRICT. THE PRINCIPAL PERMITTED USES IN THIS ZONE INCLUDE A SINGLE FAMILY DETACHED DWELLING, BED AND BREAKFAST FACILITIES, MIXED USE BUILDING, RETAIL SALES OF GOODS AND SERVICES, RESTAURANTS, BARS AND TAVERNS, OFFICES, BANKS, MARINAS, DAYCARE CENTERS, RETAIL GARDEN CENTER, RECREATION, EXERCISE AND HEALTH CLUBS, HOUSES OF WORSHIP, MUSEUMS, ART GALLERIES, PUBLIC BUILDINGS, HOTELS AND MOTELS. THIS LOT IS LOCATED JUST A FEW STEPS FROM THE BANKS OF THE WILD AND SCENIC TUCKAHOE RIVER, UPPER TOWNSHIP PUBLIC BOAT RAMP AND 14,600 ACRES OF SALT MARSH, FRESH WATER RIVERS, MARSHES, IMPOUNDMENTS AND PINE BARRENS WOODLANDS THAT THE TUCKAHOE WILDLIFE MANAGEMENT AREA OFFERS. THIS WILDLIFE AREA CAN BE ACCESSED BY FOOT, AUTO AND BICYCLE FOR HIKING, BOATING, BIRDING, FISHING, CRABBING, HUNTING AND MORE.