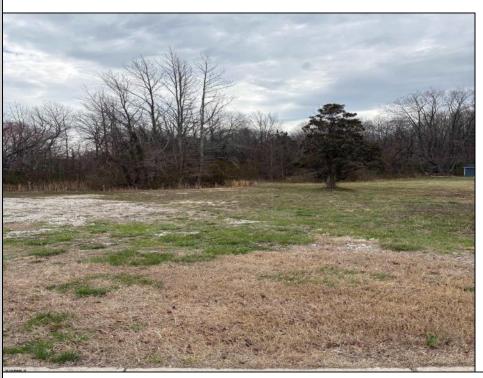

## **COMMENTS**

THIS VACANT LOT IS ZONED TUCKAHOE VILLAGE WHICH IS A COMMERCIAL AND MIXED USE DISTRICT. THE PRINCIPAL PERMITTED USES IN THIS ZONE INCLUDE A SINGLE FAMILY DETACHED DWELLING, BED AND BREAKFAST FACILITIES, MIXED USE BUILDING, RETAIL SALES OF GOODS AND SERVICES, RESTAURANTS, BARS AND TAVERNS, OFFICES, BANKS, MARINAS, DAYCARE CENTERS, RETAIL GARDEN CENTER, RECREATION, EXERCISE AND HEALTH CLUBS, HOUSES OF WORSHIP, MUSEUMS, ART GALLERIES, PUBLIC BUILDINGS, HOTELS AND MOTELS. THIS LOT IS LOCATED JUST A FEW STEPS FROM THE BANKS OF THE WILD AND SCENIC TUCKAHOE RIVER, UPPER TOWNSHIP PUBLIC BOAT RAMP AND 14,600 ACRES OF SALT MARSH, FRESH WATER RIVERS, MARSHES, IMPOUNDMENTS AND PINE BARRENS WOODLANDS THAT THE TUCKAHOE WILDLIFE MANAGEMENT AREA OFFERS. THIS WILDLIFE AREA CAN BE ACCESSED BY FOOT, AUTO AND BICYCLE FOR HIKING, BOATING, BIRDING, FISHING, CRABBING, HUNTING AND MORE.