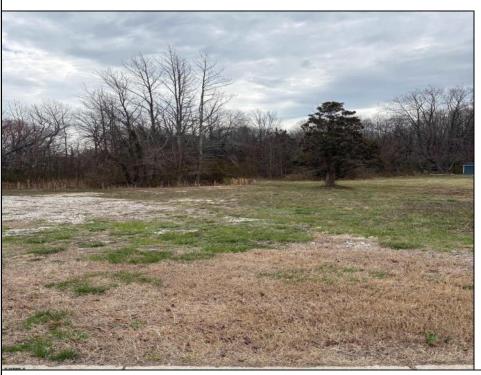

## **COMMENTS**

THIS VACANT LOT IS ZONED TUCKAHOE VILLAGE WHICH IS A COMMERCIAL AND MIXED USE DISTRICT. THE PRINCIPAL PERMITTED USES IN THIS ZONE INCLUDE A SINGLE FAMILY DETACHED DWELLING, BED AND BREAKFAST FACILITIES, MIXED USE BUILDING, RETAIL SALES OF GOODS AND SERVICES, RESTAURANTS, BARS AND TAVERNS, OFFICES, BANKS, MARINAS, DAYCARE CENTERS, RETAIL GARDEN CENTER, RECREATION, EXERCISE AND HEALTH CLUBS, HOUSES OF WORSHIP, MUSEUMS, ART GALLERIES, PUBLIC BUILDINGS, HOTELS AND MOTELS. THIS LOT IS LOCATED JUST A FEW STEPS FROM THE BANKS OF THE WILD AND SCENIC TUCKAHOE RIVER, UPPER TOWNSHIP PUBLIC BOAT RAMP AND 14,600 ACRES OF SALT MARSH, FRESH WATER RIVERS, MARSHES, IMPOUNDMENTS AND PINE BARRENS WOODLANDS THAT THE TUCKAHOE WILDLIFE MANAGEMENT AREA OFFERS. THIS WILDLIFE AREA CAN BE ACCESSED BY FOOT, AUTO AND BICYCLE FOR HIKING, BOATING, BIRDING, FISHING, CRABBING, HUNTING AND MORE.