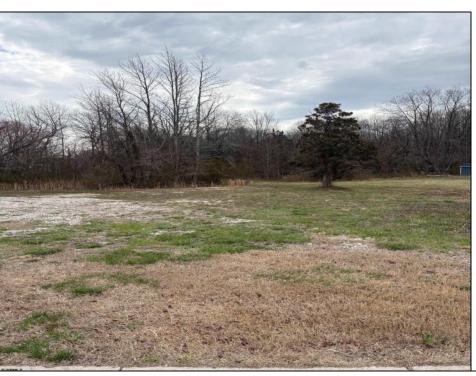

## **COMMENTS**

THIS VACANT LOT IS ZONED TUCKAHOE VILLAGE WHICH IS A COMMERCIAL AND MIXED USE DISTRICT. THE PRINCIPAL PERMITTED USES IN THIS ZONE INCLUDE A SINGLE FAMILY DETACHED DWELLING, BED AND BREAKFAST FACILITIES, MIXED USE BUILDING, RETAIL SALES OF GOODS AND SERVICES, RESTAURANTS, BARS AND TAVERNS, OFFICES, BANKS, MARINAS, DAYCARE CENTERS, RETAIL GARDEN CENTER, RECREATION, EXERCISE AND HEALTH CLUBS, HOUSES OF WORSHIP, MUSEUMS, ART GALLERIES, PUBLIC BUILDINGS, HOTELS AND MOTELS. THIS LOT IS LOCATED JUST A FEW STEPS FROM THE BANKS OF THE WILD AND SCENIC TUCKAHOE RIVER, UPPER TOWNSHIP PUBLIC BOAT RAMP AND 14,600 ACRES OF SALT MARSH, FRESH WATER RIVERS, MARSHES, IMPOUNDMENTS AND PINE BARRENS WOODLANDS THAT THE TUCKAHOE WILDLIFE MANAGEMENT AREA OFFERS. THIS WILDLIFE AREA CAN BE ACCESSED BY FOOT, AUTO AND BICYCLE FOR HIKING, BOATING, BIRDING, FISHING, CRABBING, HUNTING AND MORE.