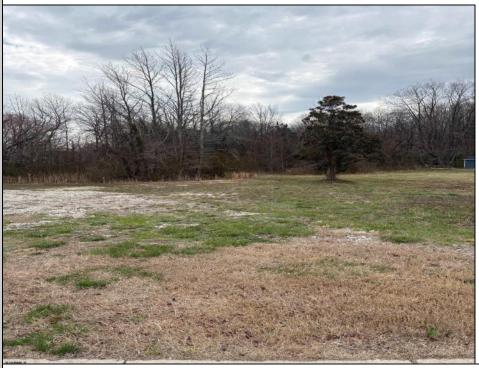

## COMMENTS

THIS VACANT LOT IS ZONED TUCKAHOE VILLAGE WHICH IS A COMMERCIAL AND MIXED USE DISTRICT. THE PRINCIPAL PERMITTED USES IN THIS ZONE INCLUDE A SINGLE FAMILY DETACHED DWELLING, BED AND BREAKFAST FACILITIES, MIXED USE BUILDING, RETAIL SALES OF GOODS AND SERVICES, RESTAURANTS, BARS AND TAVERNS, OFFICES, BANKS, MARINAS, DAYCARE CENTERS, RETAIL GARDEN CENTER, RECREATION, EXERCISE AND HEALTH CLUBS, HOUSES OF WORSHIP, MUSEUMS, ART GALLERIES, PUBLIC BUILDINGS, HOTELS AND MOTELS. THIS LOT IS LOCATED JUST A FEW STEPS FROM THE BANKS OF THE WILD AND SCENIC TUCKAHOE RIVER, UPPER TOWNSHIP PUBLIC BOAT RAMP AND 14,600 ACRES OF SALT MARSH, FRESH WATER RIVERS, MARSHES, IMPOUNDMENTS AND PINE BARRENS WOODLANDS THAT THE TUCKAHOE WILDLIFE MANAGEMENT AREA OFFERS. THIS WILDLIFE AREA CAN BE ACCESSED BY FOOT, AUTO AND BICYCLE FOR HIKING, BOATING, BIRDING, FISHING, CRABBING, HUNTING AND MORE.