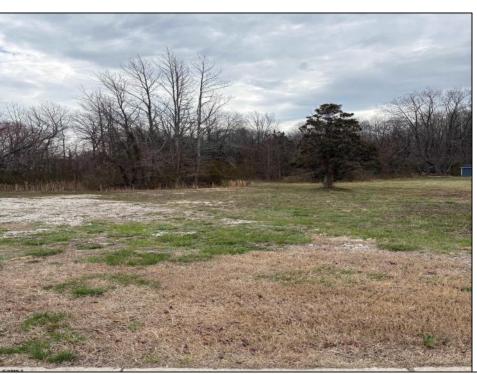

## **COMMENTS**

THIS VACANT LOT IS ZONED TUCKAHOE VILLAGE WHICH IS A COMMERCIAL AND MIXED USE DISTRICT. THE PRINCIPAL PERMITTED USES IN THIS ZONE INCLUDE A SINGLE FAMILY DETACHED DWELLING, BED AND BREAKFAST FACILITIES, MIXED USE BUILDING, RETAIL SALES OF GOODS AND SERVICES, RESTAURANTS, BARS AND TAVERNS, OFFICES, BANKS, MARINAS, DAYCARE CENTERS, RETAIL GARDEN CENTER, RECREATION, EXERCISE AND HEALTH CLUBS, HOUSES OF WORSHIP, MUSEUMS, ART GALLERIES, PUBLIC BUILDINGS, HOTELS AND MOTELS. THIS LOT IS LOCATED JUST A FEW STEPS FROM THE BANKS OF THE WILD AND SCENIC TUCKAHOE RIVER, UPPER TOWNSHIP PUBLIC BOAT RAMP AND 14,600 ACRES OF SALT MARSH, FRESH WATER RIVERS, MARSHES, IMPOUNDMENTS AND PINE BARRENS WOODLANDS THAT THE TUCKAHOE WILDLIFE MANAGEMENT AREA OFFERS. THIS WILDLIFE AREA CAN BE ACCESSED BY FOOT, AUTO AND BICYCLE FOR HIKING, BOATING, BIRDING, FISHING, CRABBING, HUNTING AND MORE.