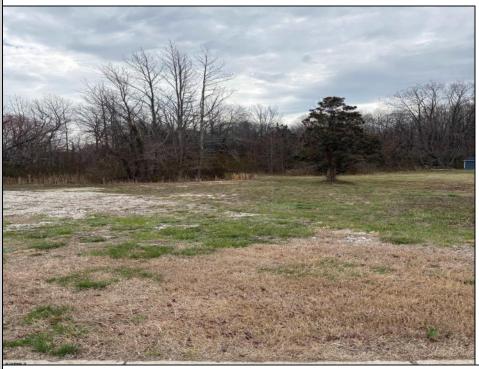

## COMMENTS

THIS VACANT LOT IS ZONED TUCKAHOE VILLAGE WHICH IS A COMMERCIAL AND MIXED USE DISTRICT. THE PRINCIPAL PERMITTED USES IN THIS ZONE INCLUDE A SINGLE FAMILY DETACHED DWELLING, BED AND BREAKFAST FACILITIES, MIXED USE BUILDING, RETAIL SALES OF GOODS AND SERVICES, RESTAURANTS, BARS AND TAVERNS, OFFICES, BANKS, MARINAS, DAYCARE CENTERS, RETAIL GARDEN CENTER, RECREATION, EXERCISE AND HEALTH CLUBS, HOUSES OF WORSHIP, MUSEUMS, ART GALLERIES, PUBLIC BUILDINGS, HOTELS AND MOTELS. THIS LOT IS LOCATED JUST A FEW STEPS FROM THE BANKS OF THE WILD AND SCENIC TUCKAHOE RIVER, UPPER TOWNSHIP PUBLIC BOAT RAMP AND 14,600 ACRES OF SALT MARSH, FRESH WATER RIVERS, MARSHES, IMPOUNDMENTS AND PINE BARRENS WOODLANDS THAT THE TUCKAHOE WILDLIFE MANAGEMENT AREA OFFERS. THIS WILDLIFE AREA CAN BE ACCESSED BY FOOT, AUTO AND BICYCLE FOR HIKING, BOATING, BIRDING, FISHING, CRABBING, HUNTING AND MORE.