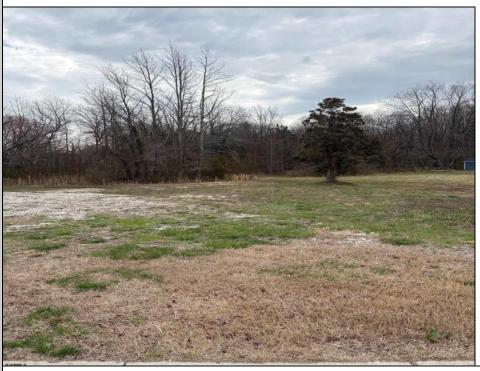

## COMMENTS

THIS VACANT LOT IS ZONED TUCKAHOE VILLAGE WHICH IS A COMMERCIAL AND MIXED USE DISTRICT. THE PRINCIPAL PERMITTED USES IN THIS ZONE INCLUDE A SINGLE FAMILY DETACHED DWELLING, BED AND BREAKFAST FACILITIES, MIXED USE BUILDING, RETAIL SALES OF GOODS AND SERVICES, RESTAURANTS, BARS AND TAVERNS, OFFICES, BANKS, MARINAS, DAYCARE CENTERS, RETAIL GARDEN CENTER, RECREATION, EXERCISE AND HEALTH CLUBS, HOUSES OF WORSHIP, MUSEUMS, ART GALLERIES, PUBLIC BUILDINGS, HOTELS AND MOTELS. THIS LOT IS LOCATED JUST A FEW STEPS FROM THE BANKS OF THE WILD AND SCENIC TUCKAHOE RIVER, UPPER TOWNSHIP PUBLIC BOAT RAMP AND 14,600 ACRES OF SALT MARSH, FRESH WATER RIVERS, MARSHES, IMPOUNDMENTS AND PINE BARRENS WOODLANDS THAT THE TUCKAHOE WILDLIFE MANAGEMENT AREA OFFERS. THIS WILDLIFE AREA CAN BE ACCESSED BY FOOT, AUTO AND BICYCLE FOR HIKING, BOATING, BIRDING, FISHING, CRABBING, HUNTING AND MORE.