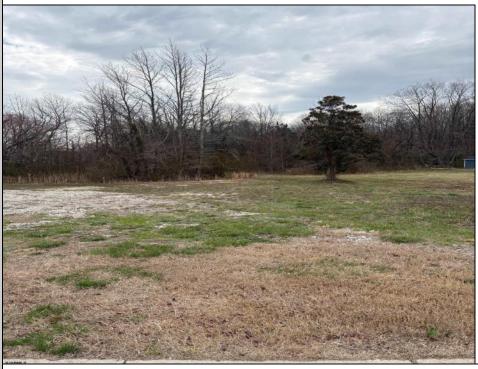

## COMMENTS

THIS VACANT LOT IS ZONED TUCKAHOE VILLAGE WHICH IS A COMMERCIAL AND MIXED USE DISTRICT. THE PRINCIPAL PERMITTED USES IN THIS ZONE INCLUDE A SINGLE FAMILY DETACHED DWELLING, BED AND BREAKFAST FACILITIES, MIXED USE BUILDING, RETAIL SALES OF GOODS AND SERVICES, RESTAURANTS, BARS AND TAVERNS, OFFICES, BANKS, MARINAS, DAYCARE CENTERS, RETAIL GARDEN CENTER, RECREATION, EXERCISE AND HEALTH CLUBS, HOUSES OF WORSHIP, MUSEUMS, ART GALLERIES, PUBLIC BUILDINGS, HOTELS AND MOTELS. THIS LOT IS LOCATED JUST A FEW STEPS FROM THE BANKS OF THE WILD AND SCENIC TUCKAHOE RIVER, UPPER TOWNSHIP PUBLIC BOAT RAMP AND 14,600 ACRES OF SALT MARSH, FRESH WATER RIVERS, MARSHES, IMPOUNDMENTS AND PINE BARRENS WOODLANDS THAT THE TUCKAHOE WILDLIFE MANAGEMENT AREA OFFERS. THIS WILDLIFE AREA CAN BE ACCESSED BY FOOT, AUTO AND BICYCLE FOR HIKING, BOATING, BIRDING, FISHING, CRABBING, HUNTING AND MORE.