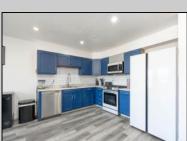

## **COMMENTS**

This delightful townhouse features 3 generously sized bedrooms and 1.5 bathrooms, offering plenty of space for comfort and convenience. The large eat-in kitchen boasts freshly painted cabinets, perfect for casual meals or entertaining. The oversized living area provides an inviting space to relax and unwind. With low-maintenance living and a welcoming atmosphere, this home is perfect for those starting out or looking to downsize. Don't miss out on this fantastic

opportunity! **PROPERTY DETAILS** ParkingGarage OtherRooms AppliancesIncluded InteriorFeatures

Dining Area Storage Eat In Kitchen Walk In Closet Laundry/Utility Room Storage Attic

Dishwasher Dryer Gas Stove Microwave Refrigerator Self Cleaning Oven Washer