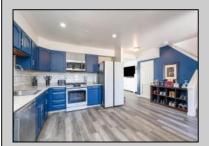

## **COMMENTS**

This delightful townhouse features 3 generously sized bedrooms and 1.5 bathrooms, offering plenty of space for comfort and convenience. The large eat-in kitchen boasts freshly painted cabinets, perfect for casual meals or entertaining. The oversized living area provides an inviting space to relax and unwind. With low-maintenance living and a welcoming atmosphere, this home is perfect for those starting out or looking to downsize. Don't miss out on this fantastic

opportunity! **PROPERTY DETAILS** ParkingGarage OtherRooms AppliancesIncluded InteriorFeatures

Dining Area Storage Eat In Kitchen Walk In Closet Laundry/Utility Room Storage Attic

Dishwasher Dryer Gas Stove Microwave Refrigerator Self Cleaning Oven Washer