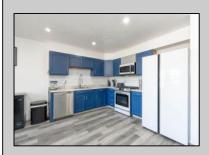

## **COMMENTS**

This delightful townhouse features 3 generously sized bedrooms and 1.5 bathrooms, offering plenty of space for comfort and convenience. The large eat-in kitchen boasts freshly painted cabinets, perfect for casual meals or entertaining. The oversized living area provides an inviting space to relax and unwind. With low-maintenance living and a welcoming atmosphere, this home is perfect for those starting out or looking to downsize. Don\'t miss out on this fantastic opportunity!

ParkingGarage OtherRooms InteriorFeatures
None Dining Area Storage
Eat In Kitchen Walk In Closet
Laundry/Utility Room

Eat In Kitchen Walk In Closet Dryer
Laundry/Utility Room Gas Stove
Storage Attic Microwave
Refrigerator
Self Cleaning Oven