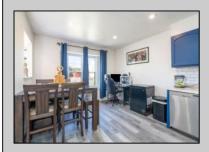

## **COMMENTS**

This delightful townhouse features 3 generously sized bedrooms and 1.5 bathrooms, offering plenty of space for comfort and convenience. The large eat-in kitchen boasts freshly painted cabinets, perfect for casual meals or entertaining. The oversized living area provides an inviting space to relax and unwind. With low-maintenance living and a welcoming atmosphere, this home is perfect for those starting out or looking to downsize. Don\'t miss out on this fantastic opportunity!

ParkingGarage OtherRooms InteriorFeatures
None Dining Area Storage
Eat In Kitchen Walk In Closet
Laundry/Utility Room

Eat In Kitchen Walk In Closet Dryer
Laundry/Utility Room Gas Stove
Storage Attic Microwave
Refrigerator
Self Cleaning Oven