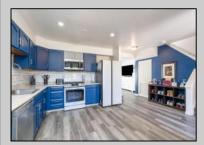

## **COMMENTS**

This delightful townhouse features 3 generously sized bedrooms and 1.5 bathrooms, offering plenty of space for comfort and convenience. The large eat-in kitchen boasts freshly painted cabinets, perfect for casual meals or entertaining. The oversized living area provides an inviting space to relax and unwind. With low-maintenance living and a welcoming atmosphere, this home is perfect for those starting out or looking to downsize. Don\'t miss out on this fantastic opportunity!

ParkingGarage OtherRooms InteriorFeatures
None Dining Area Storage
Eat In Kitchen Walk In Closet
Laundry/Utility Room

Eat In Kitchen Walk In Closet Dryer
Laundry/Utility Room Gas Stove
Storage Attic Microwave
Refrigerator
Self Cleaning Oven