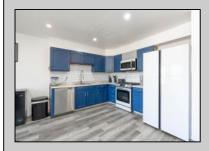

## **COMMENTS**

This delightful townhouse features 3 generously sized bedrooms and 1.5 bathrooms, offering plenty of space for comfort and convenience. The large eat-in kitchen boasts freshly painted cabinets, perfect for casual meals or entertaining. The oversized living area provides an inviting space to relax and unwind. With low-maintenance living and a welcoming atmosphere, this home is perfect for those starting out or looking to downsize. Don't miss out on this fantastic opportunity!