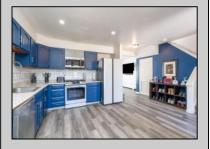

## **COMMENTS**

This delightful townhouse features 3 generously sized bedrooms and 1.5 bathrooms, offering plenty of space for comfort and convenience. The large eat-in kitchen boasts freshly painted cabinets, perfect for casual meals or entertaining. The oversized living area provides an inviting space to relax and unwind. With low-maintenance living and a welcoming atmosphere, this home is perfect for those starting out or looking to downsize. Don't miss out on this fantastic opportunity!