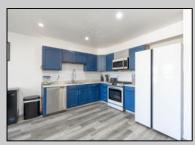

## **COMMENTS**

This delightful townhouse features 3 generously sized bedrooms and 1.5 bathrooms, offering plenty of space for comfort and convenience. The large eat-in kitchen boasts freshly painted cabinets, perfect for casual meals or entertaining. The oversized living area provides an inviting space to relax and unwind. With low-maintenance living and a welcoming atmosphere, this home is perfect for those starting out or looking to downsize. Don't miss out on this fantastic opportunity!

**PROPERTY DETAILS** ParkingGarage OtherRooms InteriorFeatures None Dining Area Storage

> Eat In Kitchen Laundry/Utility Room Storage Attic

AppliancesIncluded Dishwasher Walk In Closet Dryer Gas Stove Microwave Refrigerator