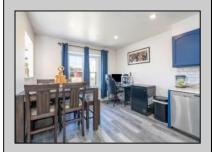

## **COMMENTS**

This delightful townhouse features 3 generously sized bedrooms and 1.5 bathrooms, offering plenty of space for comfort and convenience. The large eat-in kitchen boasts freshly painted cabinets, perfect for casual meals or entertaining. The oversized living area provides an inviting space to relax and unwind. With low-maintenance living and a welcoming atmosphere, this home is perfect for those starting out or looking to downsize. Don't miss out on this fantastic opportunity!

**PROPERTY DETAILS** ParkingGarage OtherRooms InteriorFeatures None Dining Area Storage

> Eat In Kitchen Laundry/Utility Room Storage Attic

AppliancesIncluded Dishwasher Walk In Closet Dryer Gas Stove Microwave Refrigerator