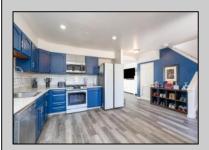

## **COMMENTS**

This delightful townhouse features 3 generously sized bedrooms and 1.5 bathrooms, offering plenty of space for comfort and convenience. The large eat-in kitchen boasts freshly painted cabinets, perfect for casual meals or entertaining. The oversized living area provides an inviting space to relax and unwind. With low-maintenance living and a welcoming atmosphere, this home is perfect for those starting out or looking to downsize. Don't miss out on this fantastic opportunity!

**PROPERTY DETAILS** ParkingGarage OtherRooms InteriorFeatures None Dining Area Storage

> Eat In Kitchen Laundry/Utility Room Storage Attic

AppliancesIncluded Dishwasher Walk In Closet Dryer Gas Stove Microwave Refrigerator