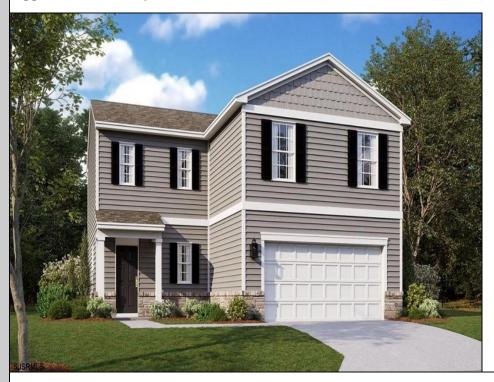

## COMMENTS

Come see our NEW one-of-a-kind AMENITY FILLED COMMUNITY in Atlantic County offering a 7,500 Sq. Ft. Clubhouse, Outdoor Pool, Basketball Court, Playgrounds, Tennis Courts, Bike Rack & Walking Trails for your enjoyment! The Winds at Ocean Club offers New Construction Single Family homes in Egg Harbor Township, with easy access to major communing routes situated only 2.9 miles from the Garden State Parkway, 1.4 miles from the AC Expressway, 4 quick miles to the AC Airport & only 17 miles to Ocean City\'s tranquil beach and boardwalk! America's #1 Homebuilder since 2002 offers the peace of mind and benefits of purchasing from a national builder, where you can experience the quality of life you/ve been looking for at a value you will appreciate! The Deerfield gives you the features you are looking for at the price you want! You\'ll immediately feel at home as you enter into the spacious family room. This living space flows nicely into the dining area and then kitchen, which highlights a large, modern island. The kitchen will feature quartz countertops, white cabinetry and stainless steel appliances. Upstairs, the four bedrooms provide enough space for everyone, and the second floor laundry room simplifies an everyday chore! Need storage space? This home has a full basement and large master bedroom closet, linen closets and a walk-in kitchen pantry will all get the job done! \*Your new home also comes complete with our Smart Home System featuring a Qolsys IQ Panel, Honeywell Z-Wave Thermostat, Amazon Echo Pop, Video doorbell, Eaton Z-Wave Switch and Kwikset Smart Door Lock. Ask about customizing your lighting experience with our Deako Light Switches, compatible with our Smart Home System! \*\*Photos representative of plan only \*Advertised current incentives may be with the use of preferred lender.