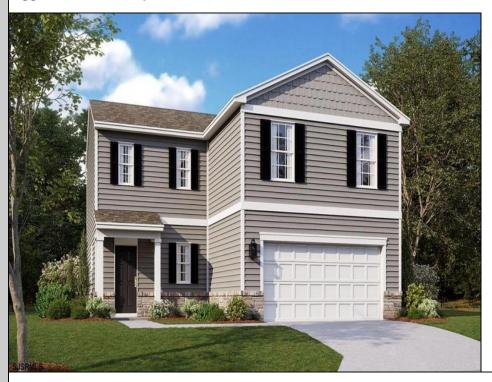

## COMMENTS

Come see our NEW one-of-a-kind AMENITY FILLED COMMUNITY in Atlantic County offering a 7,500 Sq. Ft. Clubhouse, Outdoor Pool, Basketball Court, Playgrounds, Tennis Courts, Bike Rack & Walking Trails for your enjoyment! The Winds at Ocean Club offers New Construction Single Family homes in Egg Harbor Township, with easy access to major communing routes situated only 2.9 miles from the Garden State Parkway, 1.4 miles from the AC Expressway, 4 quick miles to the AC Airport & only 17 miles to Ocean City\'s tranquil beach and boardwalk! America's #1 Homebuilder since 2002 offers the peace of mind and benefits of purchasing from a national builder, where you can experience the quality of life you/ve been looking for at a value you will appreciate! The Deerfield gives you the features you are looking for at the price you want! You\'ll immediately feel at home as you enter into the spacious family room. This living space flows nicely into the dining area and then kitchen, which highlights a large, modern island. The kitchen will feature quartz countertops, white cabinetry and stainless steel appliances. Upstairs, the four bedrooms provide enough space for everyone, and the second floor laundry room simplifies an everyday chore! Need storage space? This home has a full basement and large master bedroom closet, linen closets and a walk-in kitchen pantry will all get the job done! \*Your new home also comes complete with our Smart Home System featuring a Qolsys IQ Panel, Honeywell Z-Wave Thermostat, Amazon Echo Pop, Video doorbell, Eaton Z-Wave Switch and Kwikset Smart Door Lock. Ask about customizing your lighting experience with our Deako Light Switches, compatible with our Smart Home System! \*\*Photos representative of plan only \*Advertised current incentives may be with the use of preferred lender.