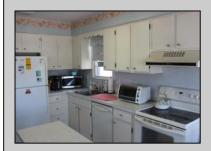

| offers.                          |                       |                                      |                                                                                                  |
|----------------------------------|-----------------------|--------------------------------------|--------------------------------------------------------------------------------------------------|
| PROPERTY DETAILS                 |                       |                                      |                                                                                                  |
| Exterior<br>Vinyl                | ParkingGarage<br>None | OtherRooms Dining Area Storage Attic | InteriorFeatures<br>Cathedral Ceiling(s)<br>Kitchen Center Island<br>Master Bath<br>Pets Allowed |
| Heating<br>Baseboard<br>Electric | Cooling<br>Central    | HotWater<br>Electric                 | Water<br>Public Water                                                                            |