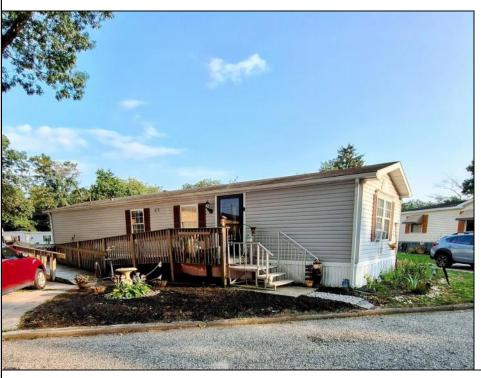

## **COMMENTS**

One-of-a-kind home for less than rent right in the heart of egg harbor townships desirable mobile home community of Tilton Terrace, what more could you ask for? Let\'s talk about the many upgrades this seller has put into this adorable home, from the concrete driveway with handicap ramp leading to the front door, to the farmhouse soaker sink with attached cup sprayer, tankless hot water heater, large newer refrigerator with matching appliance package, to the almost completely replaced all-new(er) re-enforced sub floor with vinyl plank flooring this seller has spared no expense on this remodeled home. In the oversized bathroom you are going to find a show stopping shower/soaker whirlpool tub with foot massager and speakers like you have never seen before. The seller didn't stop there either, ask your agent for a list of upgrades the sellers have completed and don\'t let this one sneak past you, schedule your showing today!

|          | PROPE                                                  | RTY DETAILS   |                                                                   |
|----------|--------------------------------------------------------|---------------|-------------------------------------------------------------------|
| Exterior | OutsideFeatures                                        | ParkingGarage | OtherRooms                                                        |
| Vinyl    | Handicap Access<br>Paved Road<br>Shed<br>Whirlpool/Spa | None          | Eat In Kitchen<br>Laundry/Utility Room<br>Primary BR on 1st floor |