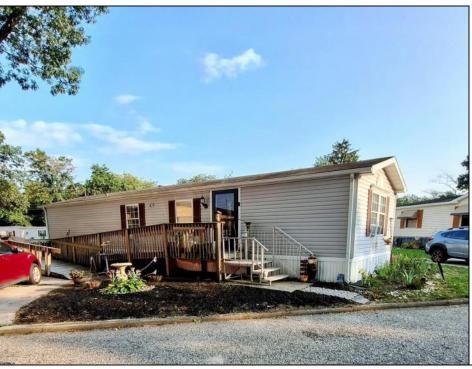

## **COMMENTS**

One-of-a-kind home for less than rent right in the heart of egg harbor townships desirable mobile home community of Tilton Terrace, what more could you ask for? Let\'s talk about the many upgrades this seller has put into this adorable home, from the concrete driveway with handicap ramp leading to the front door, to the farmhouse soaker sink with attached cup sprayer, tankless hot water heater, large newer refrigerator with matching appliance package, to the almost completely replaced all-new(er) re-enforced sub floor with vinyl plank flooring this seller has spared no expense on this remodeled home. In the oversized bathroom you are going to find a show stopping shower/soaker whirlpool tub with foot massager and speakers like you have never seen before. The seller didn't stop there either, ask your agent for a list of upgrades the sellers have completed and don\'t let this one sneak past you, schedule your showing today!

| PROPERTY DETAILS |                                                        |               |                                                                   |
|------------------|--------------------------------------------------------|---------------|-------------------------------------------------------------------|
| Exterior         | OutsideFeatures                                        | ParkingGarage | OtherRooms                                                        |
| Vinyl            | Handicap Access<br>Paved Road<br>Shed<br>Whirlpool/Spa | None          | Eat In Kitchen<br>Laundry/Utility Room<br>Primary BR on 1st floor |