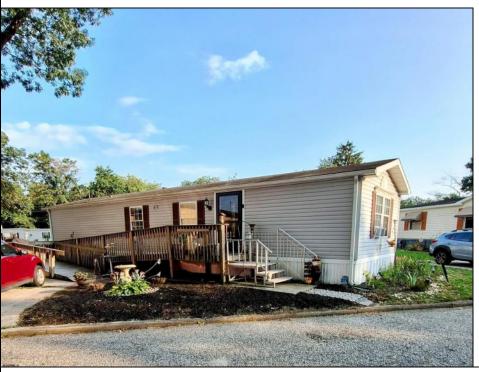

## **COMMENTS**

One-of-a-kind home for less than rent right in the heart of egg harbor townships desirable mobile home community of Tilton Terrace, what more could you ask for? Let\'s talk about the many upgrades this seller has put into this adorable home, from the concrete driveway with handicap ramp leading to the front door, to the farmhouse soaker sink with attached cup sprayer, tankless hot water heater, large newer refrigerator with matching appliance package, to the almost completely replaced all-new(er) re-enforced sub floor with vinyl plank flooring this seller has spared no expense on this remodeled home. In the oversized bathroom you are going to find a show stopping shower/soaker whirlpool tub with foot massager and speakers like you have never seen before. The seller didn't stop there either, ask your agent for a list of upgrades the sellers have completed and don\'t let this one sneak past you, schedule your showing today!

|          | PROPE                                                  | RTY DETAILS   |                                                                   |
|----------|--------------------------------------------------------|---------------|-------------------------------------------------------------------|
| Exterior | OutsideFeatures                                        | ParkingGarage | OtherRooms                                                        |
| Vinyl    | Handicap Access<br>Paved Road<br>Shed<br>Whirlpool/Spa | None          | Eat In Kitchen<br>Laundry/Utility Room<br>Primary BR on 1st floor |