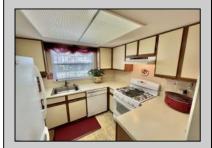

## **COMMENTS**

NO SHOWINGS FROM 4-24-25 TO 05 -01 -25 . thank you. Beautiful 3-Bedroom End-Unit Townhouse in Gramercy Park Discover this stunning 3-bedroom, 2.5-bath end-unit townhouse. Designed for comfort and convenience, this home boasts a spacious layout with soaring cathedral ceilings, a generous primary suite with an en-suite bath, and a second-floor laundry for added ease. The attached two-car garage provides ample storage, while the pet-friendly, owner-occupied complex showcases exceptional pride of ownership in a charming courtyard setting. Perfectly situated just minutes from Ocean Casino, the Boardwalk, pristine beaches, and premier shopping outlets.

| Exterior | ParkingGarage | OtherRooms           | InteriorFeatures     |
|----------|---------------|----------------------|----------------------|
| Brick    | Two Car       | Laundry/Utility Room | Cathedral Ceiling(s) |
|          |               |                      | Master Bath          |