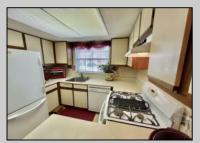

## **COMMENTS**

NO SHOWINGS FROM 4-24-25 TO 05 -01 -25 . thank you. Beautiful 3-Bedroom End-Unit Townhouse in Gramercy Park Discover this stunning 3-bedroom, 2.5-bath end-unit townhouse. Designed for comfort and convenience, this home boasts a spacious layout with soaring cathedral ceilings, a generous primary suite with an en-suite bath, and a second-floor laundry for added ease. The attached two-car garage provides ample storage, while the pet-friendly, owner-occupied complex showcases exceptional pride of ownership in a charming courtyard setting. Perfectly situated just minutes from Ocean Casino, the Boardwalk, pristine beaches, and premier shopping outlets.

| Exterior | ParkingGarage | OtherRooms           | InteriorFeatures     |
|----------|---------------|----------------------|----------------------|
| Brick    | Two Car       | Laundry/Utility Room | Cathedral Ceiling(s) |
|          |               |                      | Master Bath          |