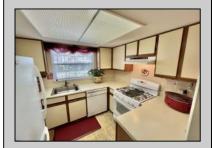

## **COMMENTS**

NO SHOWINGS FROM 4-24-25 TO 05 -01 -25 . thank you. Beautiful 3-Bedroom End-Unit Townhouse in Gramercy Park Discover this stunning 3-bedroom, 2.5-bath end-unit townhouse. Designed for comfort and convenience, this home boasts a spacious layout with soaring cathedral ceilings, a generous primary suite with an en-suite bath, and a second-floor laundry for added ease. The attached two-car garage provides ample storage, while the pet-friendly, owner-occupied complex showcases exceptional pride of ownership in a charming courtyard setting. Perfectly situated just minutes from Ocean Casino, the Boardwalk, pristine beaches, and premier shopping outlets.

## **PROPERTY DETAILS**

| Exterior | ParkingGarage | OtherRooms           | InteriorFeatures     |
|----------|---------------|----------------------|----------------------|
| Brick    | Two Car       | Laundry/Utility Room | Cathedral Ceiling(s) |
|          |               |                      | Master Bath          |