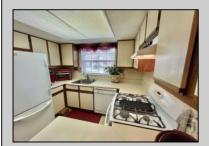

## **COMMENTS**

NO SHOWINGS FROM 4-24-25 TO 05 -01 -25 . thank you. Beautiful 3-Bedroom End-Unit Townhouse in Gramercy Park Discover this stunning 3-bedroom, 2.5-bath end-unit townhouse. Designed for comfort and convenience, this home boasts a spacious layout with soaring cathedral ceilings, a generous primary suite with an en-suite bath, and a second-floor laundry for added ease. The attached two-car garage provides ample storage, while the pet-friendly, owner-occupied complex showcases exceptional pride of ownership in a charming courtyard setting. Perfectly situated just minutes from Ocean Casino, the Boardwalk, pristine beaches, and premier shopping outlets.

| PROPERTY DETAILS                     |                          |                                    |                                                         |
|--------------------------------------|--------------------------|------------------------------------|---------------------------------------------------------|
| Exterior<br>Brick                    | ParkingGarage<br>Two Car | OtherRooms<br>Laundry/Utility Room | InteriorFeatures<br>Cathedral Ceiling(s)<br>Master Bath |
| Heating<br>Forced Air<br>Gas-Natural | Cooling<br>Central       | HotWater<br>Gas                    | Water<br>Public Water                                   |