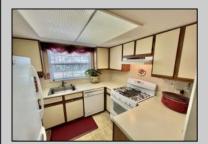

## COMMENTS

NO SHOWINGS FROM 4-24-25 TO 05 -01 -25 . thank you. Beautiful 3-Bedroom End-Unit Townhouse in Gramercy Park Discover this stunning 3-bedroom, 2.5-bath end-unit townhouse. Designed for comfort and convenience, this home boasts a spacious layout with soaring cathedral ceilings, a generous primary suite with an en-suite bath, and a second-floor laundry for added ease. The attached two-car garage provides ample storage, while the pet-friendly, owner-occupied complex showcases exceptional pride of ownership in a charming courtyard setting. Perfectly situated just minutes from Ocean Casino, the Boardwalk, pristine beaches, and premier shopping outlets.

Exterior Brick PROPERTY DETAILS ParkingGarage OtherRoom Two Car Laundry/Uti

OtherRooms Laundry/Utility Room

InteriorFeatures Cathedral Ceiling(s) Master Bath

Heating Forced Air Gas-Natural Cooling Central HotWater Gas Water Public Water