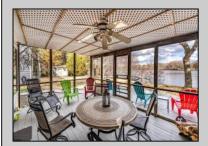

## COMMENTS

This charming lakefront home offers breathtaking water views and access to the tranquil Ludlam\'s Pond. This rare property offers a spacious floor plan with over 3,200 square feet of living space, 4 bedrooms, 2.5 bathrooms, a Florida room overlooking the water, second rec/living room, two car garage and much more. This home is being sold as-is. **PROPERTY DETAILS** 

Exterior OutsideFeatures Vinyl Deck Paved Road ParkingGarage Attached Garage Auto Door Opener Two Car

OtherRooms Dining Area Dining Room Eat In Kitchen Florida Room Great Room

Cooling Wall Units

AppliancesIncluded Dishwasher Dryer Electric Stove Microwave Refrigerator