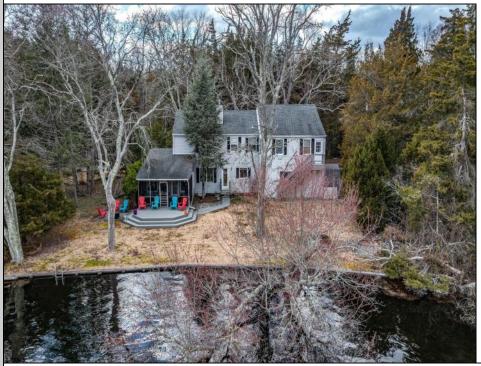

## COMMENTS

This charming lakefront home offers breathtaking water views and access to the tranquil Ludlam\'s Pond. This rare property offers a spacious floor plan with over 3,200 square feet of living space, 4 bedrooms, 2.5 bathrooms, a Florida room overlooking the water, second rec/living room, two car garage and much more. This home is being sold as-is. **PROPERTY DETAILS** 