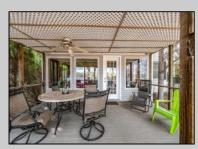

## COMMENTS

This charming lakefront home offers breathtaking water views and access to the tranquil Ludlam\'s Pond. This rare property offers a spacious floor plan with over 3,200 square feet of living space, 4 bedrooms, 2.5 bathrooms, a Florida room overlooking the water, second rec/living room, two car garage and much more. This home is being sold as-is. **PROPERTY DETAILS** 

Exterior OutsideFeatures Vinyl Deck Paved Road ParkingGarage Attached Garage Auto Door Opener Two Car

OtherRooms Dining Area Dining Room Eat In Kitchen Florida Room Great Room

Cooling Wall Units

AppliancesIncluded Dishwasher Dryer Electric Stove Microwave Refrigerator