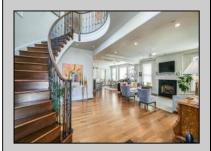

## **COMMENTS**

Welcome to 1905 Glenwood, a luxurious two-story single family home located in the desirable bay area neighborhood of Ocean City, NJ. this stunning property features a charming front porch with partial bay views and an impressive double-door entry. Inside, you\'ll find an open floor plan on the first floor, complete with elegant hardwood floors, a cozy gas fireplace, and a beautifully renovated kitchen that flows seamlessly into the living and dining areas. The first floor includes a versatile office/bedroom, a full bath and a separate front entrance. Conveniently located off the kitchen is access to the oversized two-car garage. The second floor boasts a luxurious primary bedroom with a romantic fireplace, and spacious double sink bathroom. Additionally there are two guest bedrooms, a full bathroom, laundry room, and large gathering room perfect for TV watching or additional bedroom space. This room features a wet bar, under cabinet refrigerator, with easy access to the expansive second floor deck overlooking a meticulously cultivated flower garden.