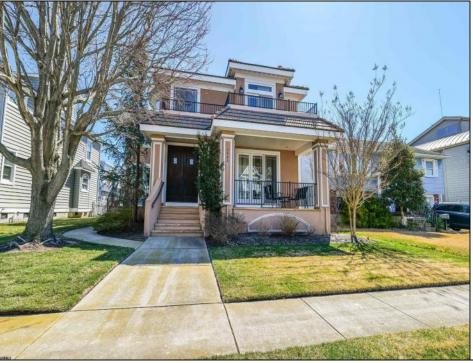

## **COMMENTS**

Welcome to 1905 Glenwood, a luxurious two-story single family home located in the desirable bay area neighborhood of Ocean City, NJ. this stunning property features a charming front porch with partial bay views and an impressive double-door entry. Inside, you\'ll find an open floor plan on the first floor, complete with elegant hardwood floors, a cozy gas fireplace, and a beautifully renovated kitchen that flows seamlessly into the living and dining areas. The first floor includes a versatile office/bedroom, a full bath and a separate front entrance. Conveniently located off the kitchen is access to the oversized two-car garage. The second floor boasts a luxurious primary bedroom with a romantic fireplace, and spacious double sink bathroom. Additionally there are two guest bedrooms, a full bathroom, laundry room, and large gathering room perfect for TV watching or additional bedroom space. This room features a wet bar, under cabinet refrigerator, with easy access to the expansive second floor deck overlooking a meticulously cultivated flower garden.