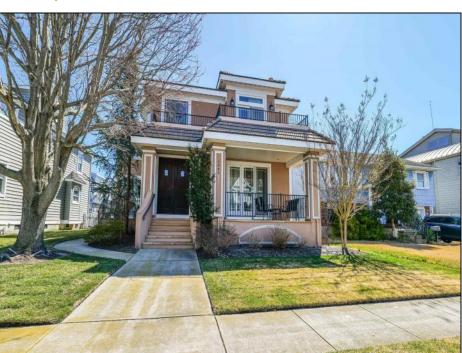

## **COMMENTS**

Welcome to 1905 Glenwood, a luxurious two-story single family home located in the desirable bay area neighborhood of Ocean City, NJ. this stunning property features a charming front porch with partial bay views and an impressive double-door entry. Inside, you\'ll find an open floor plan on the first floor, complete with elegant hardwood floors, a cozy gas fireplace, and a beautifully renovated kitchen that flows seamlessly into the living and dining areas. The first floor includes a versatile office/bedroom, a full bath and a separate front entrance. Conveniently located off the kitchen is access to the oversized two-car garage. The second floor boasts a luxurious primary bedroom with a romantic fireplace, and spacious double sink bathroom. Additionally there are two guest bedrooms, a full bathroom, laundry room, and large gathering room perfect for TV watching or additional bedroom space. This room features a wet bar, under cabinet refrigerator, with easy access to the expansive second floor deck overlooking a meticulously cultivated flower garden.