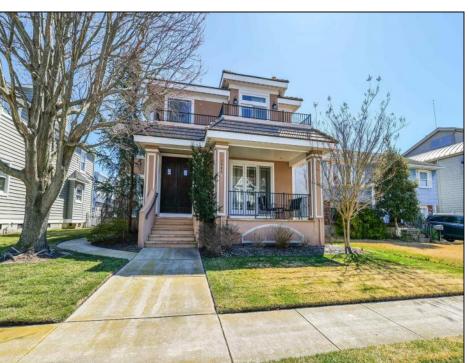

## **COMMENTS**

Welcome to 1905 Glenwood, a luxurious two-story single family home located in the desirable bay area neighborhood of Ocean City, NJ. this stunning property features a charming front porch with partial bay views and an impressive double-door entry. Inside, you\'ll find an open floor plan on the first floor, complete with elegant hardwood floors, a cozy gas fireplace, and a beautifully renovated kitchen that flows seamlessly into the living and dining areas. The first floor includes a versatile office/bedroom, a full bath and a separate front entrance. Conveniently located off the kitchen is access to the oversized two-car garage. The second floor boasts a luxurious primary bedroom with a romantic fireplace, and spacious double sink bathroom. Additionally there are two guest bedrooms, a full bathroom, laundry room, and large gathering room perfect for TV watching or additional bedroom space. This room features a wet bar, under cabinet refrigerator, with easy access to the expansive second floor deck overlooking a meticulously cultivated flower garden.