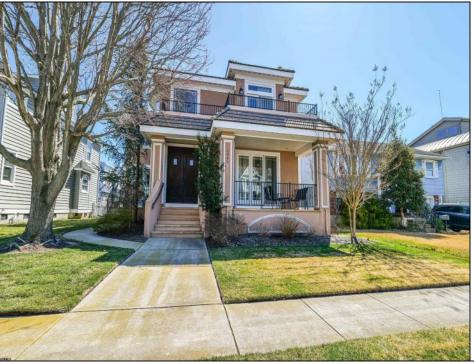

## **COMMENTS**

Welcome to 1905 Glenwood, a luxurious two-story single family home located in the desirable bay area neighborhood of Ocean City, NJ. this stunning property features a charming front porch with partial bay views and an impressive double-door entry. Inside, you\'ll find an open floor plan on the first floor, complete with elegant hardwood floors, a cozy gas fireplace, and a beautifully renovated kitchen that flows seamlessly into the living and dining areas. The first floor includes a versatile office/bedroom, a full bath and a separate front entrance. Conveniently located off the kitchen is access to the oversized two-car garage. The second floor boasts a luxurious primary bedroom with a romantic fireplace, and spacious double sink bathroom. Additionally there are two guest bedrooms, a full bathroom, laundry room, and large gathering room perfect for TV watching or additional bedroom space. This room features a wet bar, under cabinet refrigerator, with easy access to the expansive second floor deck overlooking a meticulously cultivated flower garden.