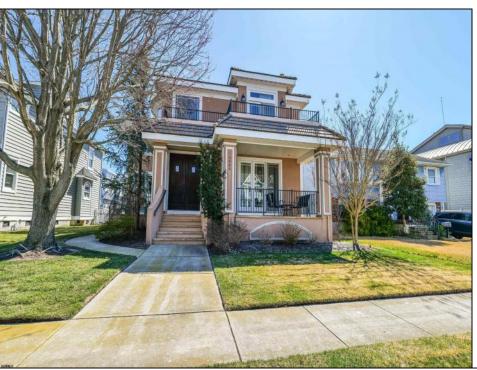

## **COMMENTS**

Welcome to 1905 Glenwood, a luxurious two-story single family home located in the desirable bay area neighborhood of Ocean City, NJ. this stunning property features a charming front porch with partial bay views and an impressive double-door entry. Inside, you\'ll find an open floor plan on the first floor, complete with elegant hardwood floors, a cozy gas fireplace, and a beautifully renovated kitchen that flows seamlessly into the living and dining areas. The first floor includes a versatile office/bedroom, a full bath and a separate front entrance. Conveniently located off the kitchen is access to the oversized two-car garage. The second floor boasts a luxurious primary bedroom with a romantic fireplace, and spacious double sink bathroom. Additionally there are two guest bedrooms, a full bathroom, laundry room, and large gathering room perfect for TV watching or additional bedroom space. This room features a wet bar, under cabinet refrigerator, with easy access to the expansive second floor deck overlooking a meticulously cultivated flower garden.