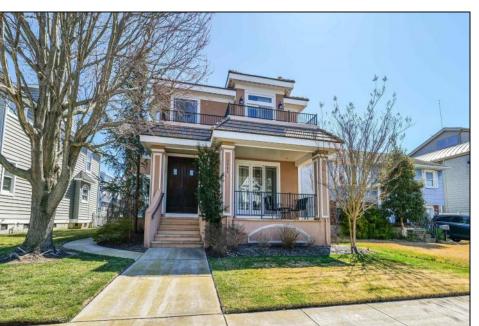

## **COMMENTS**

Welcome to 1905 Glenwood, a luxurious two-story single family home located in the desirable bay area neighborhood of Ocean City, NJ. this stunning property features a charming front porch with partial bay views and an impressive double-door entry. Inside, you\'ll find an open floor plan on the first floor, complete with elegant hardwood floors, a cozy gas fireplace, and a beautifully renovated kitchen that flows seamlessly into the living and dining areas. The first floor includes a versatile office/bedroom, a full bath and a separate front entrance. Conveniently located off the kitchen is access to the oversized two-car garage. The second floor boasts a luxurious primary bedroom with a romantic fireplace, and spacious double sink bathroom. Additionally there are two quest bedrooms, a full bathroom, laundry room, and large gathering room perfect for TV watching or additional bedroom space. This room features a wet bar, under cabinet refrigerator, with easy access to the expansive second floor deck overlooking a meticulously cultivated flower garden.