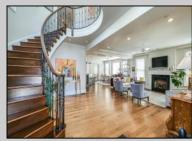

## COMMENTS

Welcome to 1905 Glenwood, a luxurious two-story single family home located in the desirable bay area neighborhood of Ocean City, NJ. this stunning property features a charming front porch with partial bay views and an impressive double-door entry. Inside, you\'ll find an open floor plan on the first floor, complete with elegant hardwood floors, a cozy gas fireplace, and a beautifully renovated kitchen that flows seamlessly into the living and dining areas. The first floor includes a versatile office/bedroom, a full bath and a separate front entrance. Conveniently located off the kitchen is access to the oversized two-car garage. The second floor boasts a luxurious primary bedroom with a romantic fireplace, and spacious double sink bathroom. Additionally there are two guest bedrooms, a full bathroom, laundry room, and large gathering room perfect for TV watching or additional bedroom space. This room features a wet bar, under cabinet refrigerator, with easy access to the expansive second floor deck overlooking a meticulously cultivated flower garden.