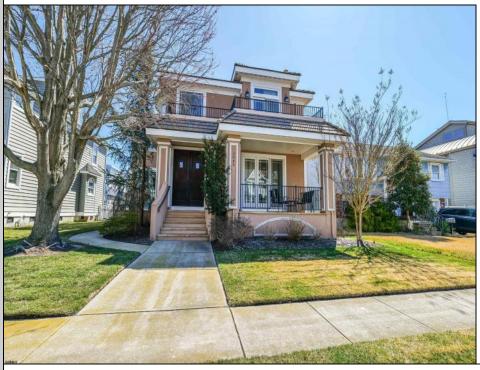

## COMMENTS

Welcome to 1905 Glenwood, a luxurious two-story single family home located in the desirable bay area neighborhood of Ocean City, NJ. this stunning property features a charming front porch with partial bay views and an impressive double-door entry. Inside, you\'ll find an open floor plan on the first floor, complete with elegant hardwood floors, a cozy gas fireplace, and a beautifully renovated kitchen that flows seamlessly into the living and dining areas. The first floor includes a versatile office/bedroom, a full bath and a separate front entrance. Conveniently located off the kitchen is access to the oversized two-car garage. The second floor boasts a luxurious primary bedroom with a romantic fireplace, and spacious double sink bathroom. Additionally there are two guest bedrooms, a full bathroom, laundry room, and large gathering room perfect for TV watching or additional bedroom space. This room features a wet bar, under cabinet refrigerator, with easy access to the expansive second floor deck overlooking a meticulously cultivated flower garden.