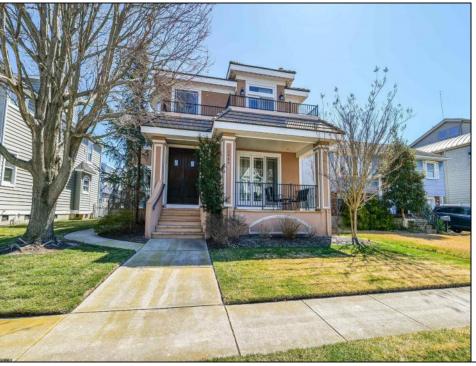

## **COMMENTS**

Welcome to 1905 Glenwood, a luxurious two-story single family home located in the desirable bay area neighborhood of Ocean City, NJ. this stunning property features a charming front porch with partial bay views and an impressive double-door entry. Inside, you\'ll find an open floor plan on the first floor, complete with elegant hardwood floors, a cozy gas fireplace, and a beautifully renovated kitchen that flows seamlessly into the living and dining areas. The first floor includes a versatile office/bedroom, a full bath and a separate front entrance. Conveniently located off the kitchen is access to the oversized two-car garage. The second floor boasts a luxurious primary bedroom with a romantic fireplace, and spacious double sink bathroom. Additionally there are two quest bedrooms, a full bathroom, laundry room, and large gathering room perfect for TV watching or additional bedroom space. This room features a wet bar, under cabinet refrigerator, with easy access to the expansive second floor deck overlooking a meticulously cultivated flower garden.