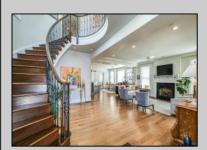

## **COMMENTS**

Welcome to 1905 Glenwood, a luxurious two-story single family home located in the desirable bay area neighborhood of Ocean City, NJ. this stunning property features a charming front porch with partial bay views and an impressive double-door entry. Inside, you\'ll find an open floor plan on the first floor, complete with elegant hardwood floors, a cozy gas fireplace, and a beautifully renovated kitchen that flows seamlessly into the living and dining areas. The first floor includes a versatile office/bedroom, a full bath and a separate front entrance. Conveniently located off the kitchen is access to the oversized two-car garage. The second floor boasts a luxurious primary bedroom with a romantic fireplace, and spacious double sink bathroom. Additionally there are two quest bedrooms, a full bathroom, laundry room, and large gathering room perfect for TV watching or additional bedroom space. This room features a wet bar, under cabinet refrigerator, with easy access to the expansive second floor deck overlooking a meticulously cultivated flower garden.