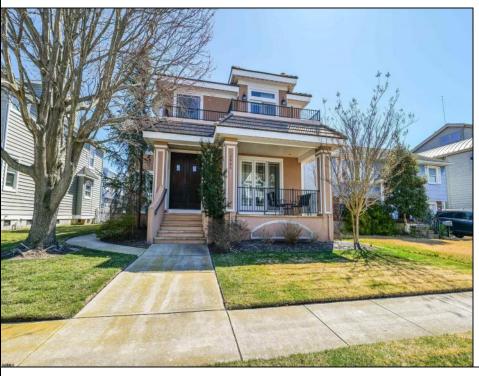

## **COMMENTS**

Welcome to 1905 Glenwood, a luxurious two-story single family home located in the desirable bay area neighborhood of Ocean City, NJ. this stunning property features a charming front porch with partial bay views and an impressive double-door entry. Inside, you\'ll find an open floor plan on the first floor, complete with elegant hardwood floors, a cozy gas fireplace, and a beautifully renovated kitchen that flows seamlessly into the living and dining areas. The first floor includes a versatile office/bedroom, a full bath and a separate front entrance. Conveniently located off the kitchen is access to the oversized two-car garage. The second floor boasts a luxurious primary bedroom with a romantic fireplace, and spacious double sink bathroom. Additionally there are two quest bedrooms, a full bathroom, laundry room, and large gathering room perfect for TV watching or additional bedroom space. This room features a wet bar, under cabinet refrigerator, with easy access to the expansive second floor deck overlooking a meticulously cultivated flower garden.