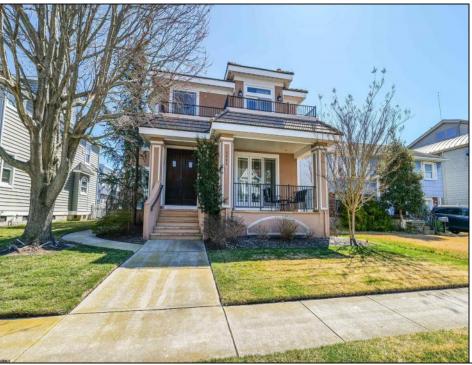

## **COMMENTS**

Welcome to 1905 Glenwood, a luxurious two-story single family home located in the desirable bay area neighborhood of Ocean City, NJ. this stunning property features a charming front porch with partial bay views and an impressive double-door entry. Inside, you\'ll find an open floor plan on the first floor, complete with elegant hardwood floors, a cozy gas fireplace, and a beautifully renovated kitchen that flows seamlessly into the living and dining areas. The first floor includes a versatile office/bedroom, a full bath and a separate front entrance. Conveniently located off the kitchen is access to the oversized two-car garage. The second floor boasts a luxurious primary bedroom with a romantic fireplace, and spacious double sink bathroom. Additionally there are two quest bedrooms, a full bathroom, laundry room, and large gathering room perfect for TV watching or additional bedroom space. This room features a wet bar, under cabinet refrigerator, with easy access to the expansive second floor deck overlooking a meticulously cultivated flower garden.