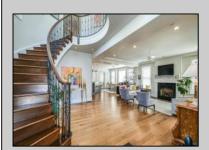

## **COMMENTS**

Welcome to 1905 Glenwood, a luxurious two-story single family home located in the desirable bay area neighborhood of Ocean City, NJ. this stunning property features a charming front porch with partial bay views and an impressive double-door entry. Inside, you\'ll find an open floor plan on the first floor, complete with elegant hardwood floors, a cozy gas fireplace, and a beautifully renovated kitchen that flows seamlessly into the living and dining areas. The first floor includes a versatile office/bedroom, a full bath and a separate front entrance. Conveniently located off the kitchen is access to the oversized two-car garage. The second floor boasts a luxurious primary bedroom with a romantic fireplace, and spacious double sink bathroom. Additionally there are two quest bedrooms, a full bathroom, laundry room, and large gathering room perfect for TV watching or additional bedroom space. This room features a wet bar, under cabinet refrigerator, with easy access to the expansive second floor deck overlooking a meticulously cultivated flower garden.