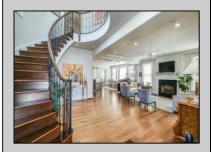

## **COMMENTS**

Welcome to 1905 Glenwood, a luxurious two-story single family home located in the desirable bay area neighborhood of Ocean City, NJ. this stunning property features a charming front porch with partial bay views and an impressive double-door entry. Inside, you\'ll find an open floor plan on the first floor, complete with elegant hardwood floors, a cozy gas fireplace, and a beautifully renovated kitchen that flows seamlessly into the living and dining areas. The first floor includes a versatile office/bedroom, a full bath and a separate front entrance. Conveniently located off the kitchen is access to the oversized two-car garage. The second floor boasts a luxurious primary bedroom with a romantic fireplace, and spacious double sink bathroom. Additionally there are two guest bedrooms, a full bathroom, laundry room, and large gathering room perfect for TV watching or additional bedroom space. This room features a wet bar, under cabinet refrigerator, with easy access to the expansive second floor deck overlooking a meticulously cultivated flower garden.