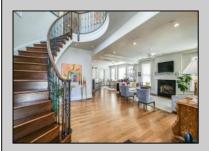

## **COMMENTS**

Welcome to 1905 Glenwood, a luxurious two-story single family home located in the desirable bay area neighborhood of Ocean City, NJ. this stunning property features a charming front porch with partial bay views and an impressive double-door entry. Inside, you\'ll find an open floor plan on the first floor, complete with elegant hardwood floors, a cozy gas fireplace, and a beautifully renovated kitchen that flows seamlessly into the living and dining areas. The first floor includes a versatile office/bedroom, a full bath and a separate front entrance. Conveniently located off the kitchen is access to the oversized two-car garage. The second floor boasts a luxurious primary bedroom with a romantic fireplace, and spacious double sink bathroom. Additionally there are two guest bedrooms, a full bathroom, laundry room, and large gathering room perfect for TV watching or additional bedroom space. This room features a wet bar, under cabinet refrigerator, with easy access to the expansive second floor deck overlooking a meticulously cultivated flower garden.