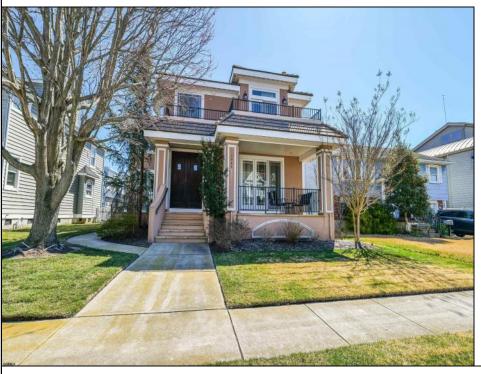

## **COMMENTS**

Welcome to 1905 Glenwood, a luxurious two-story single family home located in the desirable bay area neighborhood of Ocean City, NJ. this stunning property features a charming front porch with partial bay views and an impressive double-door entry. Inside, you\'ll find an open floor plan on the first floor, complete with elegant hardwood floors, a cozy gas fireplace, and a beautifully renovated kitchen that flows seamlessly into the living and dining areas. The first floor includes a versatile office/bedroom, a full bath and a separate front entrance. Conveniently located off the kitchen is access to the oversized two-car garage. The second floor boasts a luxurious primary bedroom with a romantic fireplace, and spacious double sink bathroom. Additionally there are two guest bedrooms, a full bathroom, laundry room, and large gathering room perfect for TV watching or additional bedroom space. This room features a wet bar, under cabinet refrigerator, with easy access to the expansive second floor deck overlooking a meticulously cultivated flower garden.