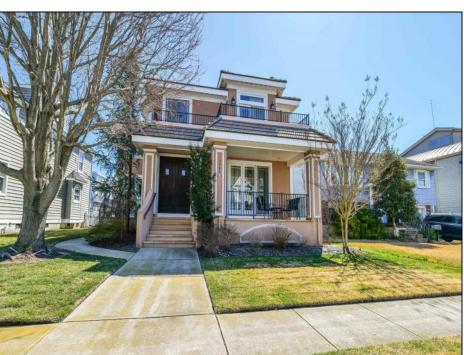

## **COMMENTS**

Welcome to 1905 Glenwood, a luxurious two-story single family home located in the desirable bay area neighborhood of Ocean City, NJ. this stunning property features a charming front porch with partial bay views and an impressive double-door entry. Inside, you\'ll find an open floor plan on the first floor, complete with elegant hardwood floors, a cozy gas fireplace, and a beautifully renovated kitchen that flows seamlessly into the living and dining areas. The first floor includes a versatile office/bedroom, a full bath and a separate front entrance. Conveniently located off the kitchen is access to the oversized two-car garage. The second floor boasts a luxurious primary bedroom with a romantic fireplace, and spacious double sink bathroom. Additionally there are two quest bedrooms, a full bathroom, laundry room, and large gathering room perfect for TV watching or additional bedroom space. This room features a wet bar, under cabinet refrigerator, with easy access to the expansive second floor deck overlooking a meticulously cultivated flower garden.