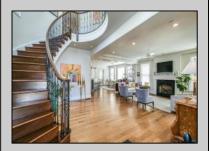

## **COMMENTS**

Welcome to 1905 Glenwood, a luxurious two-story single family home located in the desirable bay area neighborhood of Ocean City, NJ. this stunning property features a charming front porch with partial bay views and an impressive double-door entry. Inside, you\'ll find an open floor plan on the first floor, complete with elegant hardwood floors, a cozy gas fireplace, and a beautifully renovated kitchen that flows seamlessly into the living and dining areas. The first floor includes a versatile office/bedroom, a full bath and a separate front entrance. Conveniently located off the kitchen is access to the oversized two-car garage. The second floor boasts a luxurious primary bedroom with a romantic fireplace, and spacious double sink bathroom. Additionally there are two quest bedrooms, a full bathroom, laundry room, and large gathering room perfect for TV watching or additional bedroom space. This room features a wet bar, under cabinet refrigerator, with easy access to the expansive second floor deck overlooking a meticulously cultivated flower garden.