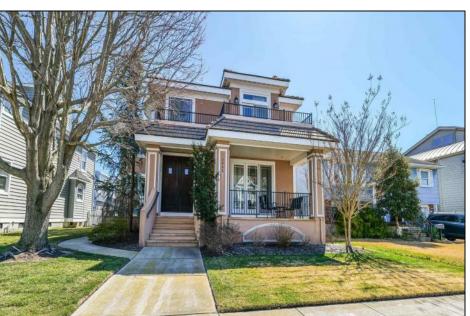

## **COMMENTS**

Welcome to 1905 Glenwood, a luxurious two-story single family home located in the desirable bay area neighborhood of Ocean City, NJ. this stunning property features a charming front porch with partial bay views and an impressive double-door entry. Inside, you\'ll find an open floor plan on the first floor, complete with elegant hardwood floors, a cozy gas fireplace, and a beautifully renovated kitchen that flows seamlessly into the living and dining areas. The first floor includes a versatile office/bedroom, a full bath and a separate front entrance. Conveniently located off the kitchen is access to the oversized two-car garage. The second floor boasts a luxurious primary bedroom with a romantic fireplace, and spacious double sink bathroom. Additionally there are two quest bedrooms, a full bathroom, laundry room, and large gathering room perfect for TV watching or additional bedroom space. This room features a wet bar, under cabinet refrigerator, with easy access to the expansive second floor deck overlooking a meticulously cultivated flower garden.