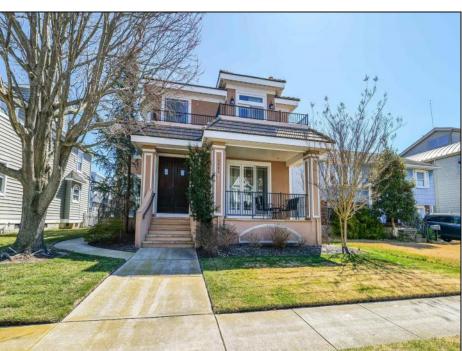

## **COMMENTS**

Welcome to 1905 Glenwood, a luxurious two-story single family home located in the desirable bay area neighborhood of Ocean City, NJ. this stunning property features a charming front porch with partial bay views and an impressive double-door entry. Inside, you\'ll find an open floor plan on the first floor, complete with elegant hardwood floors, a cozy gas fireplace, and a beautifully renovated kitchen that flows seamlessly into the living and dining areas. The first floor includes a versatile office/bedroom, a full bath and a separate front entrance. Conveniently located off the kitchen is access to the oversized two-car garage. The second floor boasts a luxurious primary bedroom with a romantic fireplace, and spacious double sink bathroom. Additionally there are two quest bedrooms, a full bathroom, laundry room, and large gathering room perfect for TV watching or additional bedroom space. This room features a wet bar, under cabinet refrigerator, with easy access to the expansive second floor deck overlooking a meticulously cultivated flower garden.