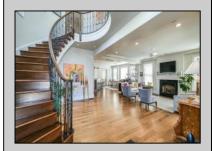

## **COMMENTS**

Welcome to 1905 Glenwood, a luxurious two-story single family home located in the desirable bay area neighborhood of Ocean City, NJ. this stunning property features a charming front porch with partial bay views and an impressive double-door entry. Inside, you\'ll find an open floor plan on the first floor, complete with elegant hardwood floors, a cozy gas fireplace, and a beautifully renovated kitchen that flows seamlessly into the living and dining areas. The first floor includes a versatile office/bedroom, a full bath and a separate front entrance. Conveniently located off the kitchen is access to the oversized two-car garage. The second floor boasts a luxurious primary bedroom with a romantic fireplace, and spacious double sink bathroom. Additionally there are two quest bedrooms, a full bathroom, laundry room, and large gathering room perfect for TV watching or additional bedroom space. This room features a wet bar, under cabinet refrigerator, with easy access to the expansive second floor deck overlooking a meticulously cultivated flower garden.