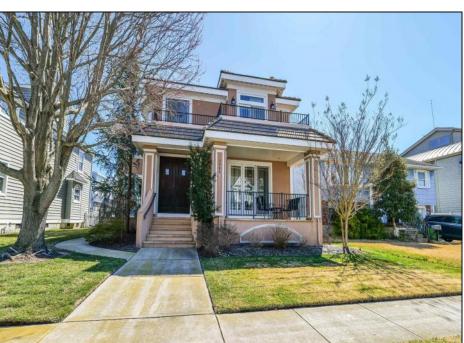

## **COMMENTS**

Welcome to 1905 Glenwood, a luxurious two-story single family home located in the desirable bay area neighborhood of Ocean City, NJ. this stunning property features a charming front porch with partial bay views and an impressive double-door entry. Inside, you\'ll find an open floor plan on the first floor, complete with elegant hardwood floors, a cozy gas fireplace, and a beautifully renovated kitchen that flows seamlessly into the living and dining areas. The first floor includes a versatile office/bedroom, a full bath and a separate front entrance. Conveniently located off the kitchen is access to the oversized two-car garage. The second floor boasts a luxurious primary bedroom with a romantic fireplace, and spacious double sink bathroom. Additionally there are two quest bedrooms, a full bathroom, laundry room, and large gathering room perfect for TV watching or additional bedroom space. This room features a wet bar, under cabinet refrigerator, with easy access to the expansive second floor deck overlooking a meticulously cultivated flower garden.