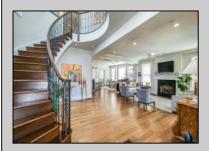

## **COMMENTS**

Welcome to 1905 Glenwood, a luxurious two-story single family home located in the desirable bay area neighborhood of Ocean City, NJ. this stunning property features a charming front porch with partial bay views and an impressive double-door entry. Inside, you\'ll find an open floor plan on the first floor, complete with elegant hardwood floors, a cozy gas fireplace, and a beautifully renovated kitchen that flows seamlessly into the living and dining areas. The first floor includes a versatile office/bedroom, a full bath and a separate front entrance. Conveniently located off the kitchen is access to the oversized two-car garage. The second floor boasts a luxurious primary bedroom with a romantic fireplace, and spacious double sink bathroom. Additionally there are two quest bedrooms, a full bathroom, laundry room, and large gathering room perfect for TV watching or additional bedroom space. This room features a wet bar, under cabinet refrigerator, with easy access to the expansive second floor deck overlooking a meticulously cultivated flower garden.