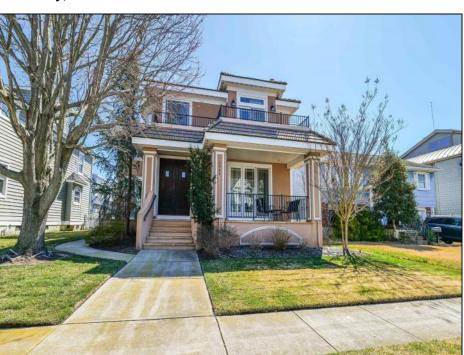

## **COMMENTS**

Welcome to 1905 Glenwood, a luxurious two-story single family home located in the desirable bay area neighborhood of Ocean City, NJ. this stunning property features a charming front porch with partial bay views and an impressive double-door entry. Inside, you\'ll find an open floor plan on the first floor, complete with elegant hardwood floors, a cozy gas fireplace, and a beautifully renovated kitchen that flows seamlessly into the living and dining areas. The first floor includes a versatile office/bedroom, a full bath and a separate front entrance. Conveniently located off the kitchen is access to the oversized two-car garage. The second floor boasts a luxurious primary bedroom with a romantic fireplace, and spacious double sink bathroom. Additionally there are two quest bedrooms, a full bathroom, laundry room, and large gathering room perfect for TV watching or additional bedroom space. This room features a wet bar, under cabinet refrigerator, with easy access to the expansive second floor deck overlooking a meticulously cultivated flower garden.