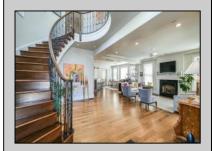

## **COMMENTS**

Welcome to 1905 Glenwood, a luxurious two-story single family home located in the desirable bay area neighborhood of Ocean City, NJ. this stunning property features a charming front porch with partial bay views and an impressive double-door entry. Inside, you\'ll find an open floor plan on the first floor, complete with elegant hardwood floors, a cozy gas fireplace, and a beautifully renovated kitchen that flows seamlessly into the living and dining areas. The first floor includes a versatile office/bedroom, a full bath and a separate front entrance. Conveniently located off the kitchen is access to the oversized two-car garage. The second floor boasts a luxurious primary bedroom with a romantic fireplace, and spacious double sink bathroom. Additionally there are two guest bedrooms, a full bathroom, laundry room, and large gathering room perfect for TV watching or additional bedroom space. This room features a wet bar, under cabinet refrigerator, with easy access to the expansive second floor deck overlooking a meticulously cultivated flower garden.