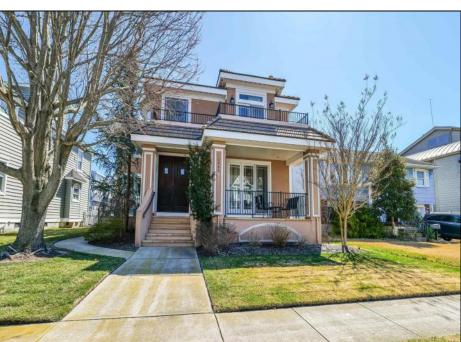

## **COMMENTS**

Welcome to 1905 Glenwood, a luxurious two-story single family home located in the desirable bay area neighborhood of Ocean City, NJ. this stunning property features a charming front porch with partial bay views and an impressive double-door entry. Inside, you\'ll find an open floor plan on the first floor, complete with elegant hardwood floors, a cozy gas fireplace, and a beautifully renovated kitchen that flows seamlessly into the living and dining areas. The first floor includes a versatile office/bedroom, a full bath and a separate front entrance. Conveniently located off the kitchen is access to the oversized two-car garage. The second floor boasts a luxurious primary bedroom with a romantic fireplace, and spacious double sink bathroom. Additionally there are two guest bedrooms, a full bathroom, laundry room, and large gathering room perfect for TV watching or additional bedroom space. This room features a wet bar, under cabinet refrigerator, with easy access to the expansive second floor deck overlooking a meticulously cultivated flower garden.