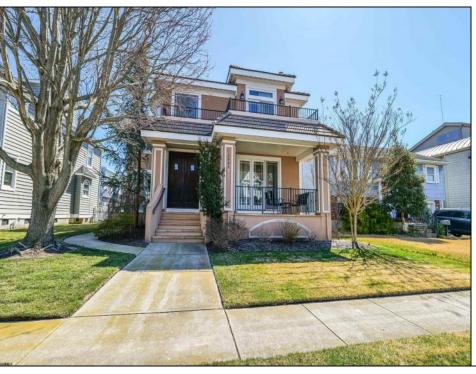

## **COMMENTS**

Welcome to 1905 Glenwood, a luxurious two-story single family home located in the desirable bay area neighborhood of Ocean City, NJ. this stunning property features a charming front porch with partial bay views and an impressive double-door entry. Inside, you\'ll find an open floor plan on the first floor, complete with elegant hardwood floors, a cozy gas fireplace, and a beautifully renovated kitchen that flows seamlessly into the living and dining areas. The first floor includes a versatile office/bedroom, a full bath and a separate front entrance. Conveniently located off the kitchen is access to the oversized two-car garage. The second floor boasts a luxurious primary bedroom with a romantic fireplace, and spacious double sink bathroom. Additionally there are two quest bedrooms, a full bathroom, laundry room, and large gathering room perfect for TV watching or additional bedroom space. This room features a wet bar, under cabinet refrigerator, with easy access to the expansive second floor deck overlooking a meticulously cultivated flower garden.