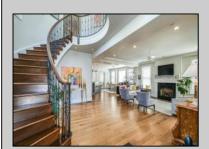

## **COMMENTS**

Welcome to 1905 Glenwood, a luxurious two-story single family home located in the desirable bay area neighborhood of Ocean City, NJ. this stunning property features a charming front porch with partial bay views and an impressive double-door entry. Inside, you\'ll find an open floor plan on the first floor, complete with elegant hardwood floors, a cozy gas fireplace, and a beautifully renovated kitchen that flows seamlessly into the living and dining areas. The first floor includes a versatile office/bedroom, a full bath and a separate front entrance. Conveniently located off the kitchen is access to the oversized two-car garage. The second floor boasts a luxurious primary bedroom with a romantic fireplace, and spacious double sink bathroom. Additionally there are two quest bedrooms, a full bathroom, laundry room, and large gathering room perfect for TV watching or additional bedroom space. This room features a wet bar, under cabinet refrigerator, with easy access to the expansive second floor deck overlooking a meticulously cultivated flower garden.