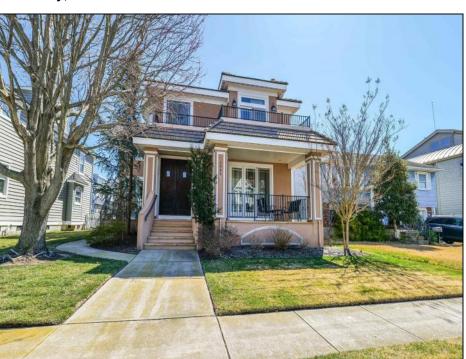

## 1905 Glenwood Ocean City, NJ 08226

## **COMMENTS**

Welcome to 1905 Glenwood, a luxurious two-story single family home located in the desirable bay area neighborhood of Ocean City, NJ. this stunning property features a charming front porch with partial bay views and an impressive double-door entry. Inside, you\'ll find an open floor plan on the first floor, complete with elegant hardwood floors, a cozy gas fireplace, and a beautifully renovated kitchen that flows seamlessly into the living and dining areas. The first floor includes a versatile office/bedroom, a full bath and a separate front entrance. Conveniently located off the kitchen is access to the oversized two-car garage. The second floor boasts a luxurious primary bedroom with a romantic fireplace, and spacious double sink bathroom. Additionally there are two guest bedrooms, a full bathroom, laundry room, and large gathering room perfect for TV watching or additional bedroom space. This room features a wet bar, under cabinet refrigerator, with easy access to the expansive second floor deck overlooking a meticulously cultivated flower garden.