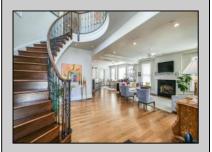

## **COMMENTS**

Welcome to 1905 Glenwood, a luxurious two-story single family home located in the desirable bay area neighborhood of Ocean City, NJ. this stunning property features a charming front porch with partial bay views and an impressive double-door entry. Inside, you\'ll find an open floor plan on the first floor, complete with elegant hardwood floors, a cozy gas fireplace, and a beautifully renovated kitchen that flows seamlessly into the living and dining areas. The first floor includes a versatile office/bedroom, a full bath and a separate front entrance. Conveniently located off the kitchen is access to the oversized two-car garage. The second floor boasts a luxurious primary bedroom with a romantic fireplace, and spacious double sink bathroom. Additionally there are two guest bedrooms, a full bathroom, laundry room, and large gathering room perfect for TV watching or additional bedroom space. This room features a wet bar, under cabinet refrigerator, with easy access to the expansive second floor deck overlooking a meticulously cultivated flower garden.