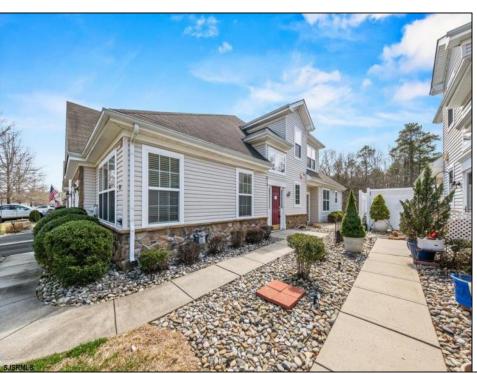

## **COMMENTS**

This lovely 2020 square-foot home was built by Beazer in 2007. It is a well-sought after Kingsley model located in the quiet village of BelAire Lakes, a 55+ community. No young folks, sorry. It is situated on a premium lot which faces the water, a fountain and nature which provides maximum outdoor privacy. The front of the house allows an abundance of natural light throughout being that it is an end unit. Typically, this model only features two bedrooms, but this home has THREE. In the past few months, the home has been almost completely renovated. Some of the upgrades include: new, upgraded carpeting throughout, all Whirlpool stainless steel appliances, granite kitchen countertops with a tile backsplash, quartz bathroom countertops, new lighting, faucets, all 3 bathrooms have been freshly painted and the 1/2 bathroom has been totally renovated. In addition to all the renovations, the furnace was replaced in 2024, hot water heater in 2021 and the washer in 2020. It is conveniently located near the Atlantic city airport, shopping, vibrant casino nightlife and easy access to the Garden State Parkway and Atlantic City Expressway. The community includes a clubhouse with a gym, gathering space with kitchen and game rooms. This home has been meticulously maintained, easy to show and move-in ready. Come see for yourself! appliances are included wash dryer ref.