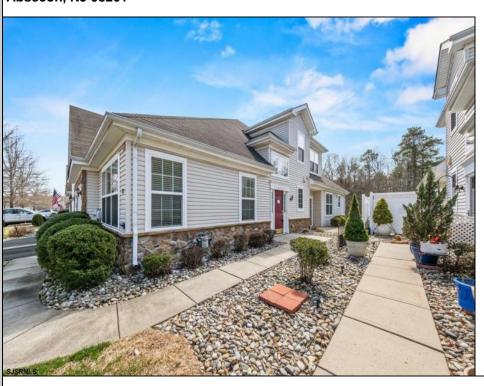

## **COMMENTS**

This lovely 2020 square-foot home was built by Beazer in 2007. It is a well-sought after Kingsley model located in the quiet village of BelAire Lakes, a 55+ community. No young folks, sorry. It is situated on a premium lot which faces the water, a fountain and nature which provides maximum outdoor privacy. The front of the house allows an abundance of natural light throughout being that it is an end unit. Typically, this model only features two bedrooms, but this home has THREE. In the past few months, the home has been almost completely renovated. Some of the upgrades include: new, upgraded carpeting throughout, all Whirlpool stainless steel appliances, granite kitchen countertops with a tile backsplash, quartz bathroom countertops, new lighting, faucets, all 3 bathrooms have been freshly painted and the 1/2 bathroom has been totally renovated. In addition to all the renovations, the furnace was replaced in 2024, hot water heater in 2021 and the washer in 2020. It is conveniently located near the Atlantic city airport, shopping, vibrant casino nightlife and easy access to the Garden State Parkway and Atlantic City Expressway. The community includes a clubhouse with a gym, gathering space with kitchen and game rooms. This home has been meticulously maintained, easy to show and move-in ready. Come see for yourself! appliances are included wash dryer ref.